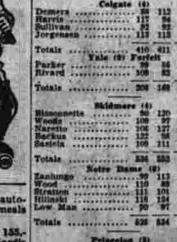

White Glass Spring Surprise on Sunocos

Dr. Hunter Quits Fish-Game Post

Lamoureaux 127 111 104 544
Marrin - 107 101

Totals 633 530 515 1845

RLEE LEAGUE Hunter, has resigned.

Hunter, whose resignation becomes effective on March I, will enter another phase of the conservation profession, according to Commission Chairman David C. Mahoney who announced the resignation profession, according to Commission Chairman David C. Mahoney who announced the resignation pesterday.