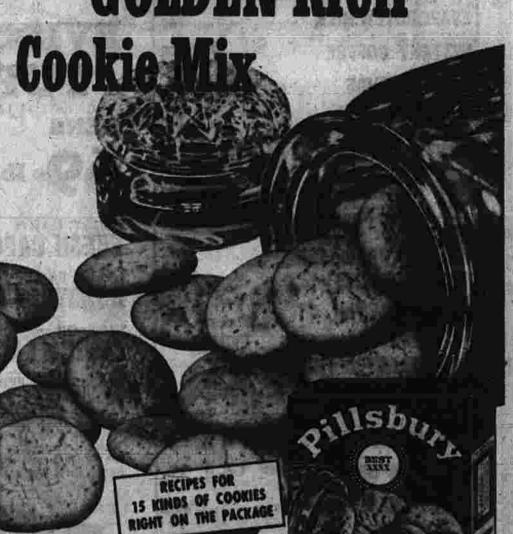

FORD DEALER

Golden Rich

COOKUE MIX

WATER IS ALL TOU AND

minutes, 3 dozen medium-size drop cookies are ready to bake.

Variety, too. You can make drop, pressed, rolled or refrigerator cookies —15 recipes right on the package.

Hungry for cookies? Get a package of new Pillshury Golden Rich Cookie

Mis at your groose's.

Makes 3 dozen wonderful cookies quick and easy. Water is all you add.

Almost quicker than you can say "homemade cookies," you've got them with new Pillsbury Golden Rich Cookie Mix! Rich, tender and crisp — richer than ordinary home recipe drop cookies.

Everything's in the package— water is all you add. In about 214

CHOCOLATE CHIP Cookie Mix The chocolate chips are right in the mix-water is all you add.

Regional Planning If the kitchen stove is not stand